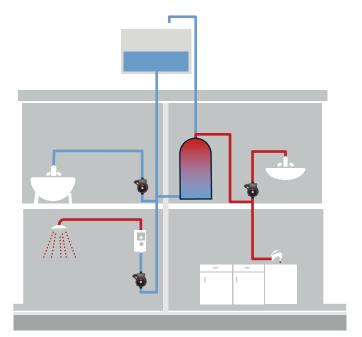

#### **APPLICATIONS**

- Residential installations where higher pressure is needed in taps, a shower, or other domestic water outlet connected to a storage tank
- Boosting of hot or cold water supply

Installation must comply with UK Water Regulations.

Illustration does not show non-return valves.