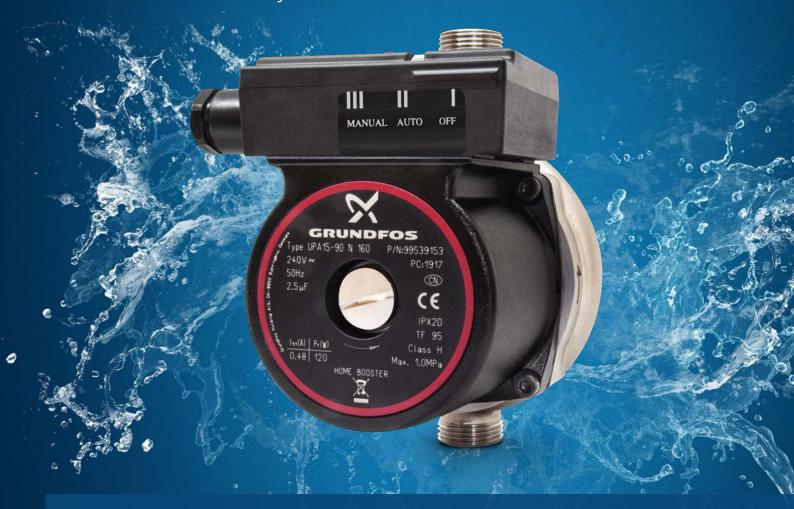

## **UPA 15-90 N**

# IMPROVE YOUR COMFORT WITH UPA HOME BOOSTER

The Grundfos **UPA** is a compact domestic pressure booster pump that will deliver the required pressure to hot or cold water taps, a shower or any other water outlet around the home.

#### WHY CHOOSE UPA 15-90 N?

- Helps to improve flow and pressure in domestic cold and hot water gravity fed systems.
- Canned rotor construction offers many benefits, including limiting operational noise (less than 43 dBA) and with only one gasket required to seal the unit, leakage is not an issue.
- Automatic operation in AUTO mode the pump is operated via a built-in flow switch which means it runs only when needed.
- Plug and pump solution supplied with pre wired lead and plug for ease of installation.