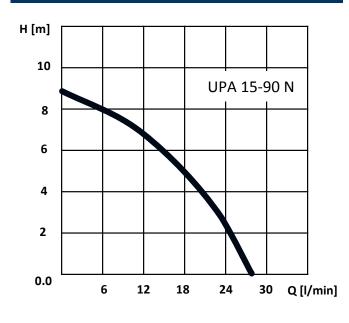

### PERFORMANCE DATA

| TECHNICAL DATA      |                 |
|---------------------|-----------------|
| Product code        | 99539153        |
| Liquid temperature  | +2 to +95 °C    |
| Head max            | 9 m             |
| Flow max            | 26 l/min        |
| System pressure max | 10 bar          |
| Port to port        | 160 mm          |
| Pump connections    | G ¾ "           |
| Union connection    | R ½ "           |
| Operation modes     | Manual/Auto/Off |
| Power (P1)          | 120 W           |
| Pump housing        | Stainless steel |
| Flow switch         | Integrated      |